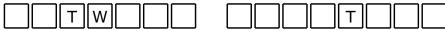

## Secret Message

What is the record for most home runs scored in a single baseball game by a single player?

| T     |                |      |
|-------|----------------|------|
| 8 6 N | 14 0 5 9 14 10 | 12 / |