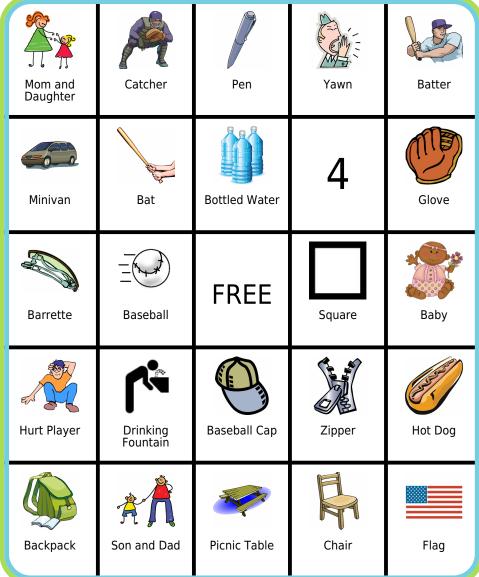

### **Baseball Bingo**





#### **Baseball Count** On It









Trash Can





## My Word Search

O S L B E S S B A S S
T T L G F O U L I R I
T R A F T Q B T Y E N
I I B U D U G O U T N
M K R P B Q D E P T I
Y E E L I E T U J A N
S Q H A T M R M J B G
Q U C T N O U P Q B M
P J T E U H N I Q L J
R Q A B B B H R Q P N
A Q C I N F I E L D I

| BATTER  | UMPIRE | DUGOUT  |
|---------|--------|---------|
| BALL    | STRIKE | BASS    |
| HOME    | RUN    | INNING  |
| CATCHER | MITT   | FOUL    |
| BUNT    | PLATE  | INFIELD |









## Secret Message

What is the record for most home runs scored in a single baseball game by a single player?

| T     |                |      |
|-------|----------------|------|
| 8 6 N | 14 0 5 9 14 10 | 12 / |















# **Alphabet Game**

| <u>T</u> |  |
|----------|--|
| <u