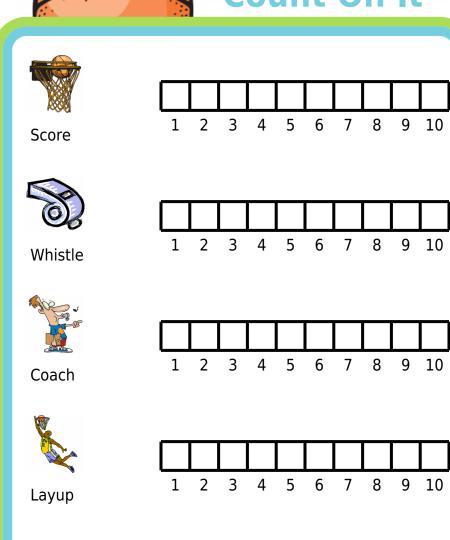

## **Basketball Bingo**

| 14             | - 1         |              |                      |          |
|----------------|-------------|--------------|----------------------|----------|
| 1              | Braces      | Camera       | Barrette             | Argument |
| Trash Can      | Coach       | Headphones   | Square               | 5        |
| Layup          | Chair       | FREE         | Score                | Family   |
| Person Running | Crying Baby | Dollar Sign  | Whistle              | 31       |
| Grandparents   | Basketball  | Photographer | Drinking<br>Fountain | Baby     |



## Basketball Count On It







## My Word Search

PUYALCKKYKFHDSHOOTYZOALYUAKUDBUATLZCNTRALDUOAHVNKTEJRLHBRMKFSUTJDSKBFQLMPGNBAFVWKPAUOCEKFDUNKAWNOXCVNSMRDEVPHSIERDTTHSIWS

| DUNK  | COURT | GUARD  |
|-------|-------|--------|
| WALK  | NET   | SHOOT  |
| LAYUP | IN    | BALL   |
| FOUL  | COACH | SHOT   |
| SWISH | HOOPS | NBA    |
| DUNK  | JUMP  | CENTER |



## Secret Message

In basketball, what is a "slam dunk?"

| 14 3 14 12 2 12 10 13 3                        |
|------------------------------------------------|
| W                                              |
| O O O O O W ,   18 13 9 12 11 13 3 3 10 8 13 1 |
| 4 6 3 5 6 16 7 12 2 11 18                      |
| 7 6 3 12 3 10 9 4 2 17 17                      |
| 3 10 8 13 6 15 10 3 10 9 10 13 13 7            |







| <u>T</u> |
|----------|
| <u>R</u> |