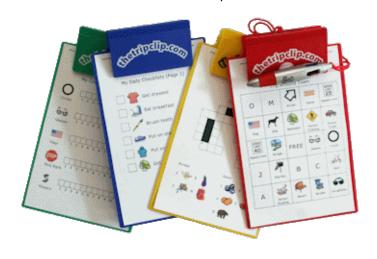

## It's easy to edit this BINGO board at thetripclip.com

This bingo board is designed to fit perfectly on a kid-sized clipboard: