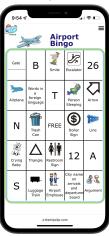

## **Airport Bingo**

| Gate<br>——— | В                                 | Smile               | Escalator                                                 | 26       |
|-------------|-----------------------------------|---------------------|-----------------------------------------------------------|----------|
| Airplane    | Words in a<br>foreign<br>language | Τ                   | Person Sleeping                                           | Arrow    |
| N           | Trash Can                         | FREE                | Dollar Sign                                               | Line     |
| Crying Baby | Triangle                          | Restroom Sign       | 12                                                        | Α        |
| S           | Luggage Train                     | Airport<br>Employee | City name<br>on<br>arrivals<br>and<br>departures<br>board | Argument |