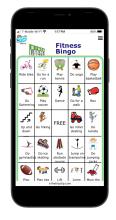

| <b>B</b> I N G O<br><b>25</b> 5 15 7 18<br><b>43</b> 4 46 20 45 |                | Fitness Bingo          |                       |                     |
|-----------------------------------------------------------------|----------------|------------------------|-----------------------|---------------------|
| Ride bike                                                       | Go for a run   | Play tennis            | Do yoga               | Play basketball     |
| Go Swimming                                                     | Play soccer    | Dance                  | Go for a walk         | Box                 |
| Up and downtimes                                                | Go hiking      | FREE                   | Go roller<br>skating  | Do karate           |
| Do gymnastics                                                   | Go ice skating | Run obstacle<br>course | Jump on<br>trampoline | Do jumping<br>jacks |
| Play football                                                   | Play tag       | Lift weights           | Jump rope             | Mow the lawn        |

## Want to change some of the squares? It's easy to edit this BINGO board at TheTripClip.com

This bingo board is designed to fit perfectly on a kid-sized clipboard:

Or try it on any mobile device!