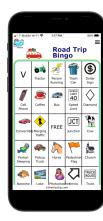

## Road Trip Bingo

| V               | Tractor         | Person Running | Trash Can                  | Dollar Sign                   |
|-----------------|-----------------|----------------|----------------------------|-------------------------------|
| Cell Phone      | Coffee          | Bus            | SPEED LIMIT 40 Speed Limit | Diamond                       |
| Convertible     | Merging Traffic | FREE           | <b>JCT</b> Junction        | Cow                           |
| Person Sleeping | Pickup Truck    | Horse          | Pedestrian Flag            | Church                        |
| Napping Child   | Lake            | Photographer   | Arrow                      | TRUCK<br>ROUTE<br>Truck Route |