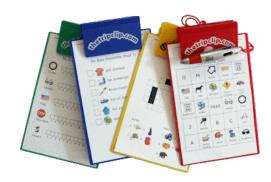

## It's easy to edit this BINGO board at TheTripClip.com

This bingo board is designed to fit perfectly on a kid-sized clipboard:

Or try it on any mobile device!