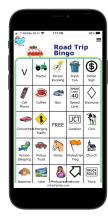

## Road Trip Bingo

| V               | Tractor         | Person Running | Trash Can                  | <b>S</b> Dollar Sign          |
|-----------------|-----------------|----------------|----------------------------|-------------------------------|
| Cell Phone      | Coffee          | Bus            | SPEED LIMIT 40 Speed Limit | Diamond                       |
| Convertible     | Merging Traffic | FREE           | <b>JCT</b> Junction        | Cow                           |
| Person Sleeping | Pickup Truck    | Horse          | Pedestrian Flag            | Church                        |
| Napping Child   | Lake            | Photographer   | Arrow                      | TRUCK<br>ROUTE<br>Truck Route |