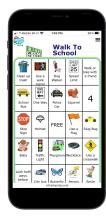

## Walk To School

| Clean up trash                          | Use a walk<br>signal | Dog Walker | SPEED<br>LIMIT<br><b>25</b><br>Speed Limit | Walk or<br>bike with<br>a friend |
|-----------------------------------------|----------------------|------------|--------------------------------------------|----------------------------------|
| School Bus                              | ONE WAY  One Way     | Police Car | Squirrel                                   | 4                                |
| STOP<br>Stop Sign                       | Helmet               | FREE       | Use a Flag                                 | Slug Bug                         |
| Baby                                    | Traffic Light        | Playground | Necklace                                   | Use a crosswalk                  |
| Look both<br>ways<br>before<br>crossing | City bus             | Butterfly  | Person Running                             | Smile                            |