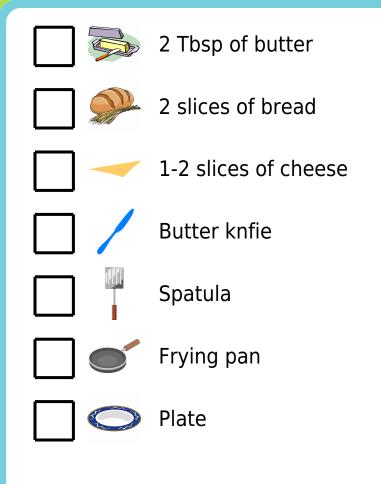

## **Grilled Cheese Sandwich**

| Put frying pan on stove and turn on burner to medium low                                                                                     |
|----------------------------------------------------------------------------------------------------------------------------------------------|
| Put 1 tablespoon of butter in pan, spread it around with spatula when it melts                                                               |
| Put one slice of bread in pan                                                                                                                |
| Carefully lay cheese on bread                                                                                                                |
| Put second slice of bread on top of cheese                                                                                                   |
| Use spatula to tip sandwich up and look at bottom. When it's golden brown, lift it out of pan with spatula and put 2nd Tbsp of butter in pan |
| Flip sandwich over, put it back in frying pan, cook until it's golden brown and cheese is melted                                             |