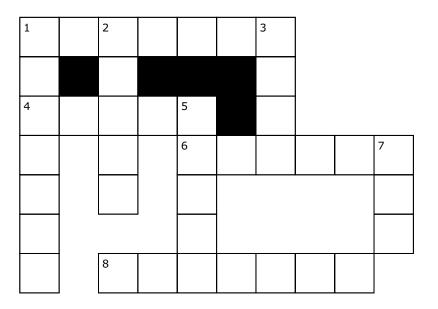

#### Across

- 1 chocolate chip \_
- 4 the outside of a sandwich
- 6 a fruit named after its color
- 8 leafy green vegetable eaten in salads

#### Down

- vegetable eaten with corned beef, or turned into cole slawchocolate cookies with a
- white cream center
  3 a drink with bubbles, often in
- 5 dessert with a hole in the middle
- 7 a chicken hatches out of this