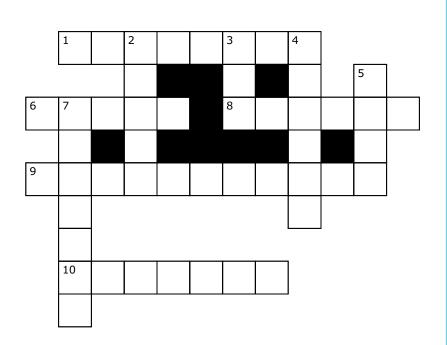

#### Across

- 1 chocolate chip \_
- 4 the outside of a sandwich
- 6 a fruit named after its color
- 8 leafy green vegetable eaten in salads

#### Down

- vegetable eaten with corned beef, or turned into cole slawchocolate cookies with a
- white cream center
  3 a drink with bubbles, often in
- 5 dessert with a hole in the middle
- 7 a chicken hatches out of this