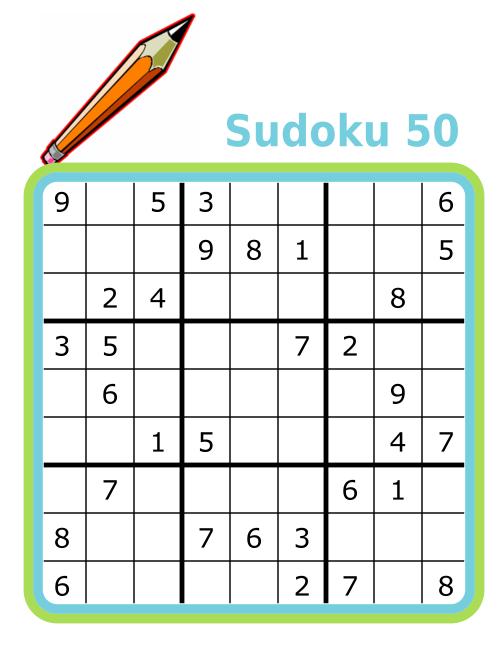

turned into cole slawchocolate cookies with a
- white cream center
  3 a drink with bubbles, often in
- 5 dessert with a hole in the middle
- 7 a chicken hatches out of this





# General #19



#### Across

- 1 purple vegetable
- 6 used for stirring
- 8 Thanksgiving bird
- 9 turns into a butterfly
- 10 chocolate chip \_\_\_

#### Down

- 2 clothing with 5 fingers
- 3 insect with 3 body parts
- 4 slow animal with a shell
- 5 yellowish green fruit that's bigger at the bottom than the top
- bird that opens its tail feathers into a fan





## Secret Message

Why did the cookie go to the doctor?

| 6 | 1 | 7 | 0 | 10 |
|---|---|---|---|----|





# **Secret Message**

Why did the cookie go to the doctor?



8 12 0 14 14 4





## **Tic Tac Toe**





How would you complete the picture?











# **Dots and Boxes**

Player 1 draws a line connecting two dots beside each other. Player 2 draws another line to connect another two dots. When you draw a line that completes a square, put your initials inside the square, and take another turn. When all the squares are drawn, the player with the most squares wins.



### Want more like this?

## Find lots of fun activities at thetripclip.com

These activities are designed to fit perfectly on a kid-sized clipboard:



Get yours now