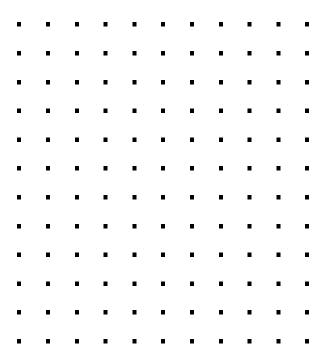

# **Dots and Boxes**

Player 1 draws a line connecting two dots beside each other. Player 2 draws another line to connect another two dots. When you draw a line that completes a square, put your initials inside the square, and take another turn. When all the squares are drawn, the player with the most squares wins.