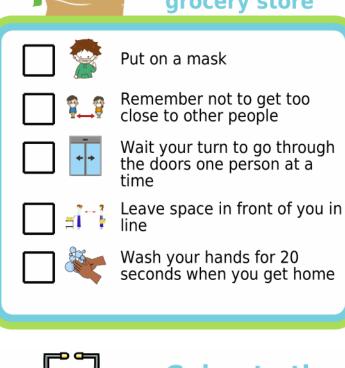

#### **Social Distancing**



### Going to the grocery store





## Going on a walk

| Put on a mask                                      |
|----------------------------------------------------|
| Remember not to get to close to other people       |
| Cross to the other side if there are people nearby |
| You can still wave hello!                          |
| Wash your hands for 20 seconds when you get home   |
|                                                    |



# Going to the doctor





#### Stop the spread of germs!

| Wear a mask when you leave the house                    |
|---------------------------------------------------------|
| Try to not touch your eyes                              |
| Try to not touch your nose                              |
| Try to not touch your mouth                             |
| Don't get too close to peop