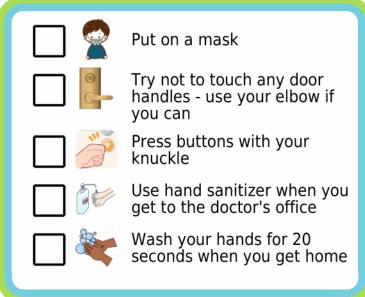

#### **Social Distancing**



### Going to the grocery store





## Going on a walk

| Put on a mask                                      |
|----------------------------------------------------|
| Remember not to get to close to other people       |
| Cross to the other side if there are people nearby |
| You can still wave hello!                          |
| Wash your hands for 20 seconds when you get home   |
|                                                    |



# Going to the doctor





#### Stop the spread of germs!

| Wear a mask when you leave the house                    |
|---------------------------------------------------------|
| Try to not touch your eyes                              |
| Try to not touch your nose                              |
| Try to not touch your mouth                             |
| Don't get too close to people who aren't family members |
| Wash your hands often                                   |