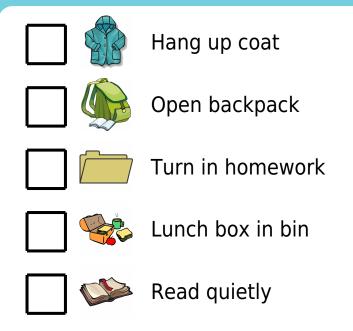

## School Day Checklist







## **Reading Bingo**







## 2nd grade, Week 1

Z A Y C B A R N Q X D K R A H S Z C A R Z A Q Q K W B S E H M D R M Q Q J X K A T J E K L N D P A R N E W H Z D D U T D A Q D C E P L O V E R U A P D A P O Y L N O T A R H R H H H K O L E R A M I T N Q H D Z K C J I I S E D T T B A V S E Y E M

| HARD | ОН    | CAR  |
|------|-------|------|
| HOLD | EYES  | TAKE |
| BARN | DATE  | OVER |
| DARK | ART   | NEW  |
| PARK | SHARK | CARD |
| ONLY |       |      |





## **Healthy Snack Ideas**

|             | Yogurt with fresh fruit              |
|-------------|--------------------------------------|
| Grands Bare | Healthy granola bar                  |
|             | Veggie sticks with ranch dressing    |
|             | Fruit and nuts                       |
|             | Ants on