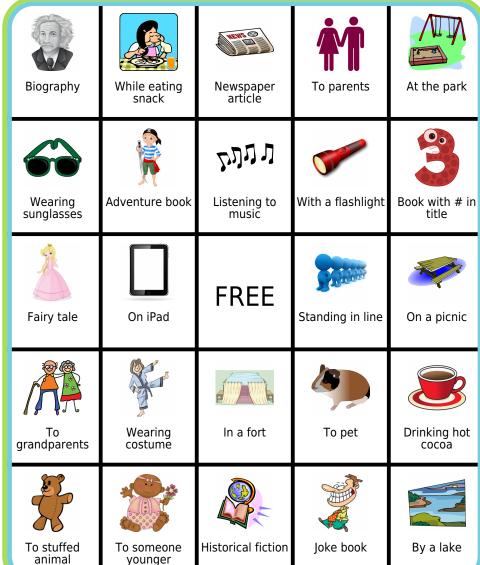

## **Reading Bingo**

## 2nd grade, Week 1

Z A Y C B A R N Q X D K R A H S Z C A R Z A Q Q K W B S E H M D R M Q Q J X K A T J E K L N D P A R N E W H Z D D U T D A Q D C E P L O V E R U A P D A P O Y L N O T A R H R H H H K O L E R A M I T N Q H D Z K C J I I S E D T T B A V S E Y E M