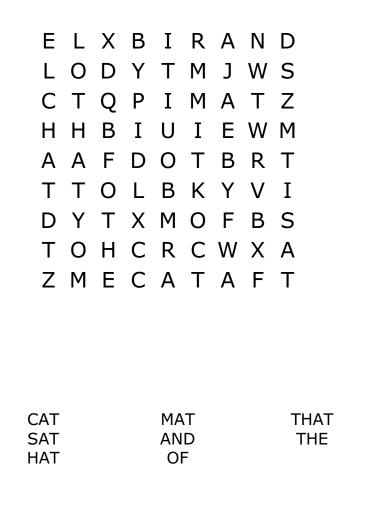

Copyright 2009-2020 TheTripClip.com All rights reserved

Copyright 2009-2020 TheTripClip.com All rights reserved

OVER





U T X K E N T I E M N G Q B R M O X S E Z X U S P I E D A K T E X C R N E F V R L O J N Y H J T Y O V N V J S G G I O D H A F R U P N A E Q Q V V N B R T A S Q K U J K D X X A Y U H E E A N M G N N K T T E M T N U Y K N U T A I B S C E C T J O S C X M R W E S T Q T H E D E U J Z G E A V T H M A E R E K E X H H V B E S T D R C F C C J N G P E H Y J S R G K L A D P I Z J R U C A H E I E Y A E H W N P Y R V Z Q S M D M G M O N A R C H J I Y S Q T R

**3rd grade**,

Week 1

| DRESS   | BUTTERFLY | NECTAR  |
|---------|-----------|---------|
| NEAR    | NEXT      | WEST    |
| PUNISH  | GRAND     | MONARCH |
| MIGRATE | STAND     | HIGH    |
| ELSE    | BEST      | CHE